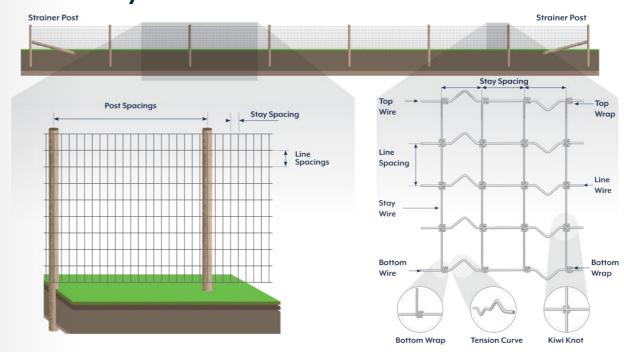

sizes with customised horizontal line wires, fence heights and roll lengths to suit any application.

#### Traceability

• This product is batch marked and can be traced back to point of manufacture.

#### **Product Sizes**

| Stock Code   | Line Wires | Roll Height (MM) | Stay Spacing (MM) | Roll Length (LM) | Roll Weight (KG) |
|--------------|------------|------------------|-------------------|------------------|------------------|
| KK16152550BZ | 16         | 1520             | 50                | 50               | 114              |
| KK13122550BZ | 13         | 1220             | 50                | 50               | 92               |
| KK1090550R7  | 10         | 900              | 50                | 50               | 70               |

# KIWI MADE





## **Fence Layout**



# bayonet

# Wired for here

#### bayoGAL.

Manufactured using Standard Galvanised wire

RECOMMENDED FOR INLAND AREAS

#### bayoGALPLUS®

Manufactured using Heavy Galvanised wire for extended life over BayoGal

RECOMMENDED FOR SEMI-INLAND AREAS

## bayoZAL<sub>®</sub>

Manufactured using a medium coatweight of Zinc-Aluminium wire for extended life over BayoGal Plus

RECOMMENDED FOR SEMI-COASTAL + RANGE/ MOUNTAIN AREAS

#### bayoZALPLUS\*

Manufactured using a heavy coatweight of Zinc-Aluminium wire for extended life over BayoZal

RECOMMENDED FOR COASTAL AREAS

201 Taurikura Drive Tauriko, Tauranga 3171, New Zealand

PO Box 308 Seventh Ave, Tauranga 3140

0800 330 320 bayonet.co.nz