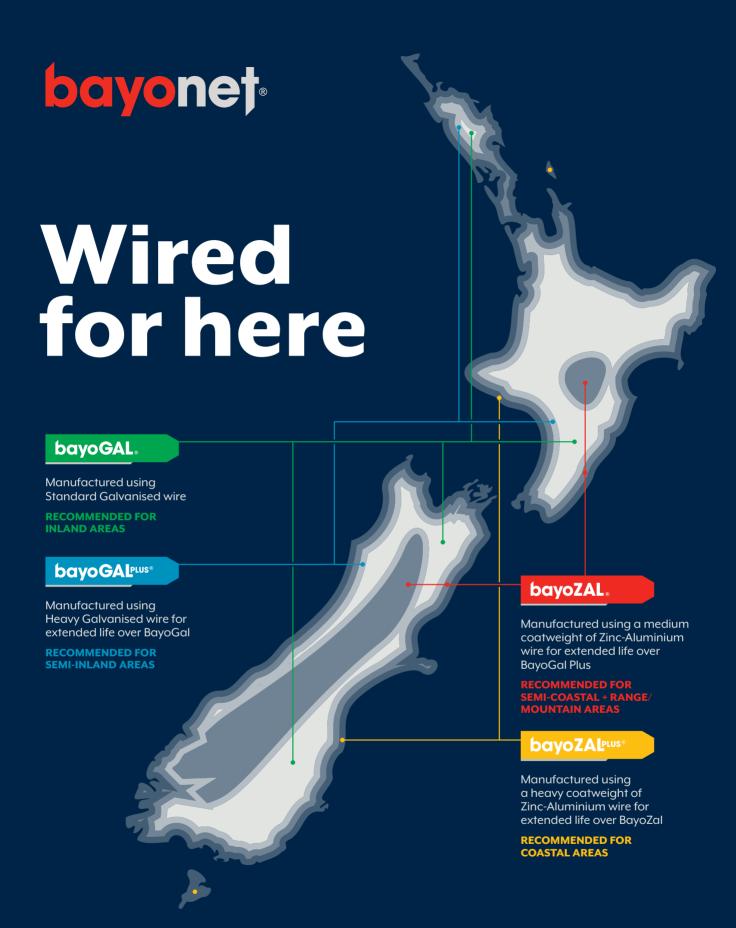

### **Features**

- ✓ Flexible
  - Tension curves allow the fence to flex under pressure but still retain its form.
- ✓ Traceability
  - This product is batch marked and can be traced back to its point of manufacture.
- ✓ Corrosion Protection
- · Designed to withstand New Zealand's harsh weather and chemicals thanks to BayoZal's 95% zinc / 5% aluminium wire.